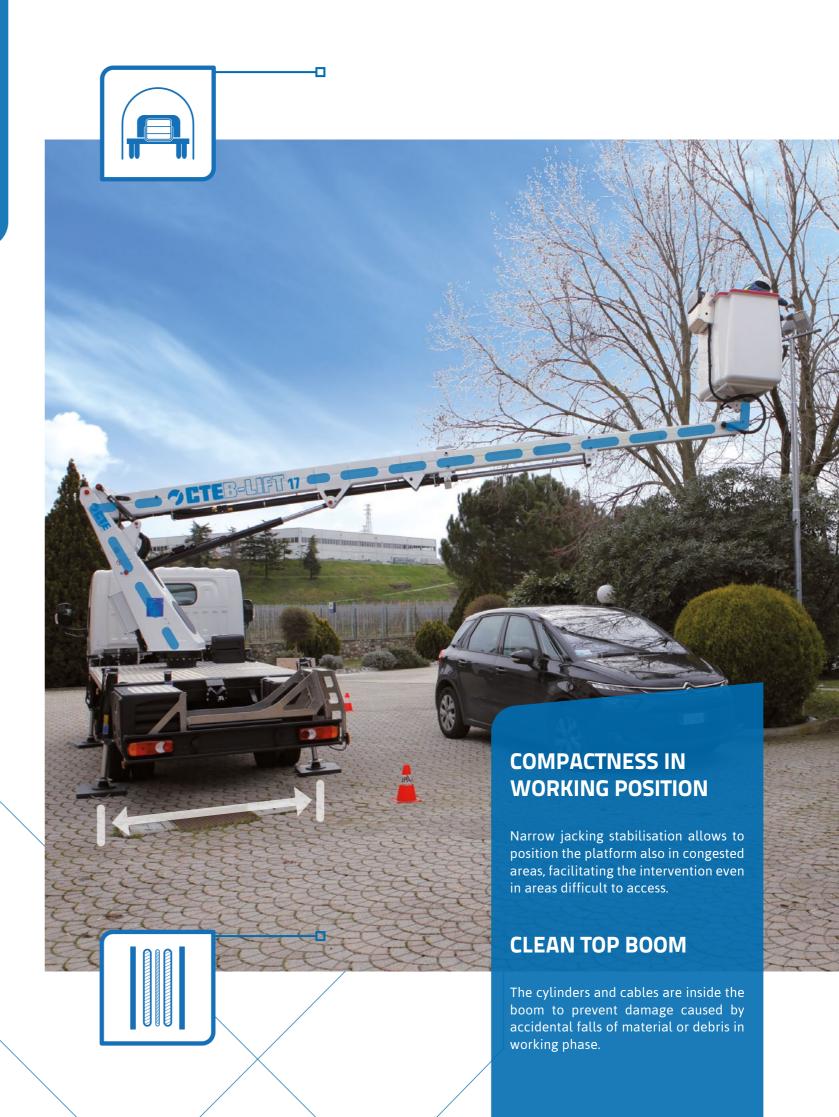

# **♥CTE**B-LIFT 17

CTE B-LIFT 17 is the telescopic truck-mounted platform featuring the newly conceived electronic management system CAN BUS that offers greater ease of use and high productivity.

The use of steel Strenx SSAB ensure stability and rigidity in the working phase, enabling the user to work in perfect safety and ergonomics.

# **TECHNICAL DATA**

- 400° Turret rotation
- Smooth proportional controls with acceleration and deceleration ramps
- CAN BUS electronic management system
- Ground control station with wired console
- Diagnostic display on board
- Automatic engine rpm management
- Engine start/stop control from the basket and the ground
- Anti-slip aluminum deck
- Aluminum basket 1400x700x1100 mm
- 65° + 65° hydraulic basket rotation
- Master-slave basket leveling system
- 4 narrow jacking stabilisers with ground pressure sensors
- Working envelope with moment limiting device
- Hydraulic system operated by vehicle's PTO
- Buzzer indicating PTO engaged
- Hour meter
- 230 V AC plug in the basket
- Fixed sidewalls on chassis
- EN 280:2013 CE certified
- Standard boom colours blue (RAL 5017) and white (RAL 9003)
- European Homologation certificate