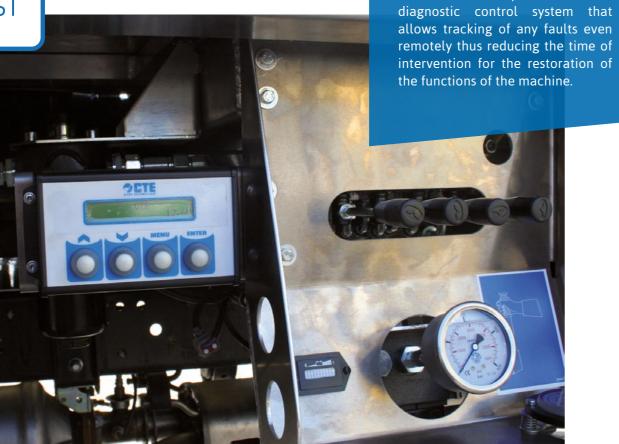

# **♥CTE**B-LIFT 17

CTE B-LIFT 17 is the telescopic truck-mounted platform featuring the newly conceived electronic management system CAN BUS that offers greater ease of use and high productivity.

The use of steel Strenx SSAB ensure stability and rigidity in the working phase, enabling the user to work in perfect safety and ergonomics.

# **ECO-FRIENDLY**

Fully electrohydraulic proportional controls and the variable speed engine depending on the maneuvers used, allow to reduce











# **ELECTRIC VERSION**

Ideal for work inside buildings or areas where emissions pollutants are not permitted and is required low level of noise.

The batteries provide 1.5 hours of work continuous and are recharged during driving up or from a 220V socket.



**DIAGNOSTIC DISPLAY** 

CTE B-LIFT 17 is provided with a



# **TECHNICAL DATA**

- 400° Turret rotation
- Smooth proportional controls with acceleration and deceleration ramps
- CAN BUS electronic management system
- Ground control station with wired console
- Diagnostic display on board
- Automatic engine rpm management
- Engine start/stop control from the basket and the ground
- Anti-slip aluminum deck
- Aluminum basket 1400x700x1100 mm
- 65° + 65° hydraulic basket rotation
- Master-slave basket leveling system
- 4 narrow jack