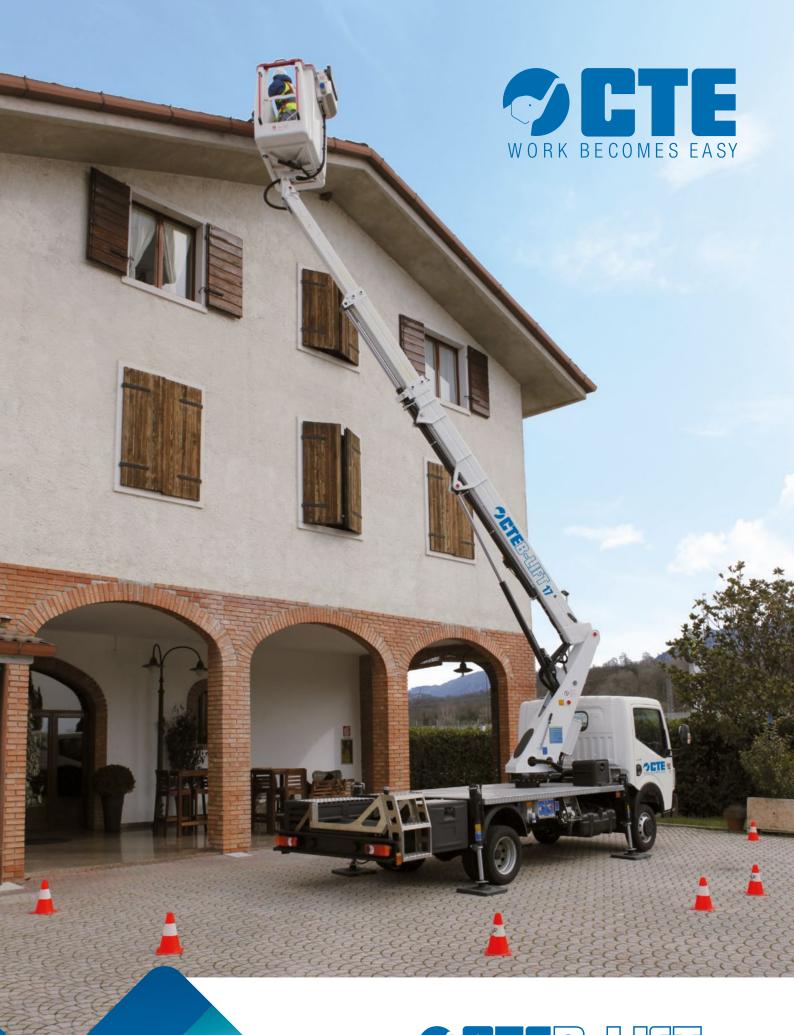

# **♥CTE**B-LIFT 17

CTE B-LIFT 17 is the telescopic truck-mounted platform featuring the newly conceived electronic management system CAN BUS that offers greater ease of use and high productivity.

The use of steel Strenx SSAB ensure stability and rigidity in the working phase, enabling the user to work in perfect safety and ergonomics.