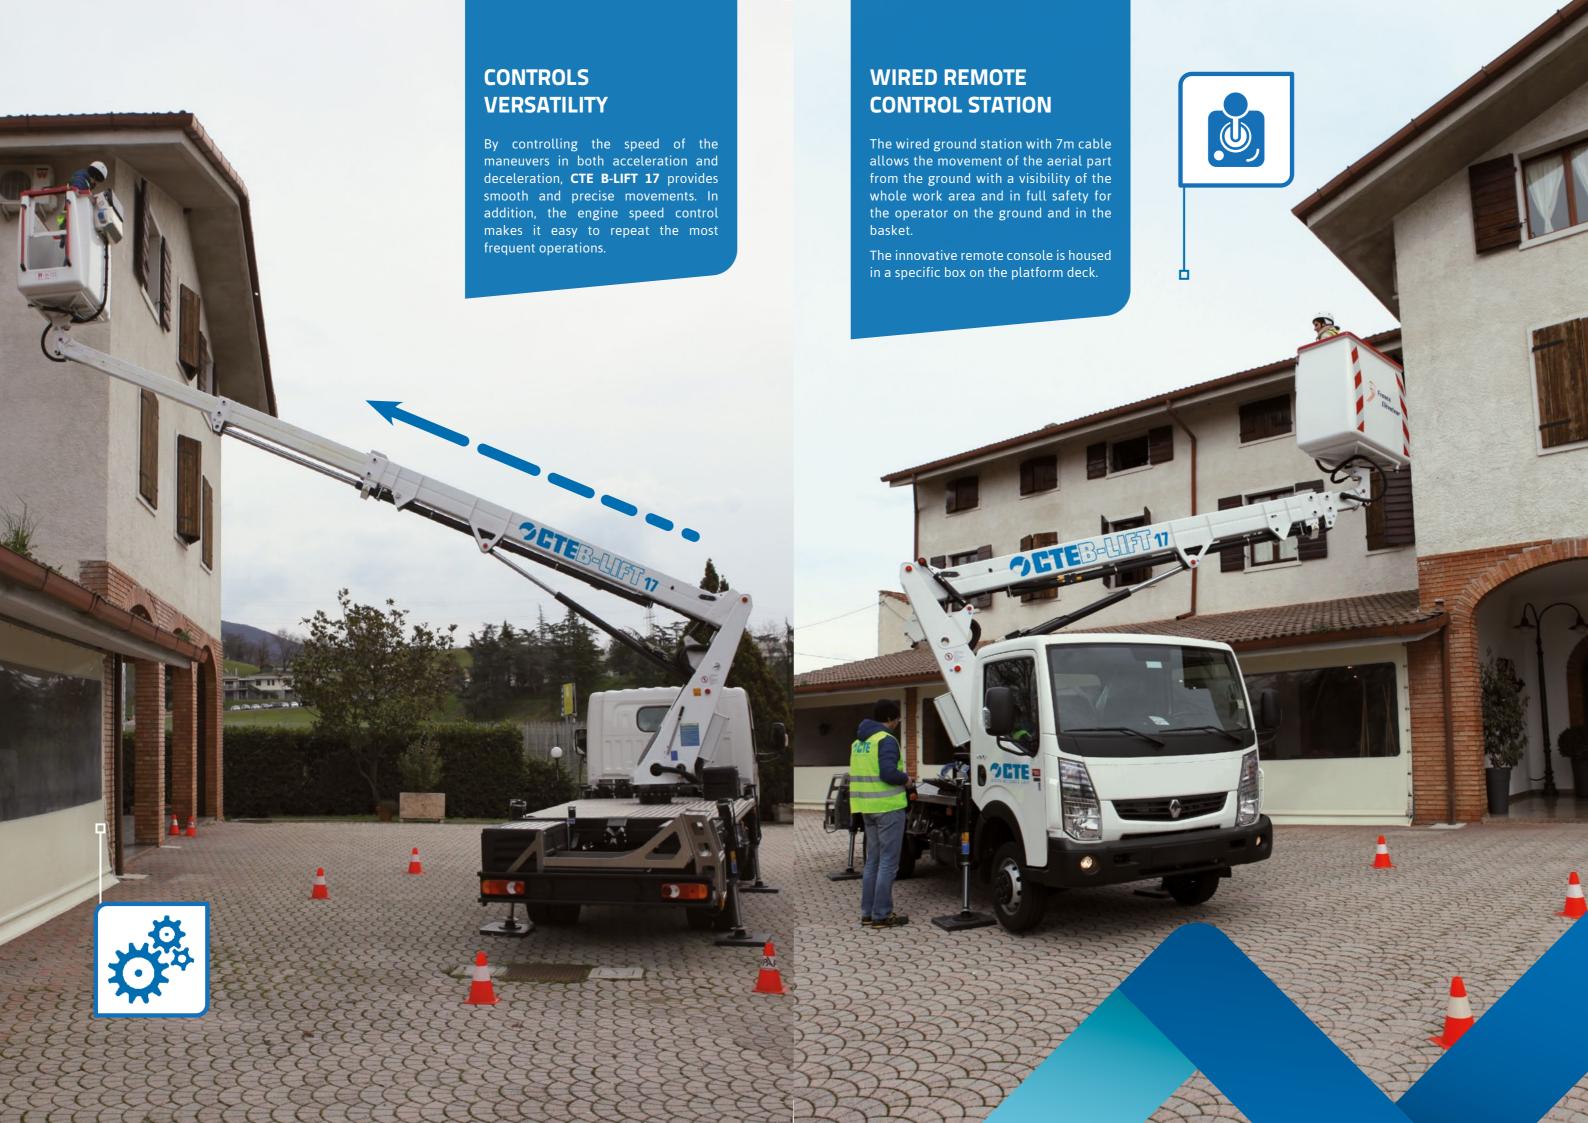

# **TECHNICAL DATA**

- 400° Turret rotation
- Smooth proportional controls with acceleration and deceleration ramps
- CAN BUS electronic management system
- Ground control station with wired console
- Diagnostic display on board
- Automatic engine rpm management
- Engine start/stop control from the basket and the ground
- Anti-slip aluminum deck
- Aluminum basket 1400x700x1100 mm
- 65° + 65° hydraulic basket rotation
- Master-slave basket leveling system
- 4 narrow jacking stabilisers with ground pressure sensors
- Working envelope with moment limiting device
- Hydraulic system operated by vehicle's PTO
- Buzzer indicating PTO engaged
- Hour meter
- 230 V AC plug in the basket
- Fixed sidewalls on chassis
- EN 280:2013 CE certified
- Standard boom colours blue (RAL 5017) and white (RAL 9003)
- European Homologation certificate