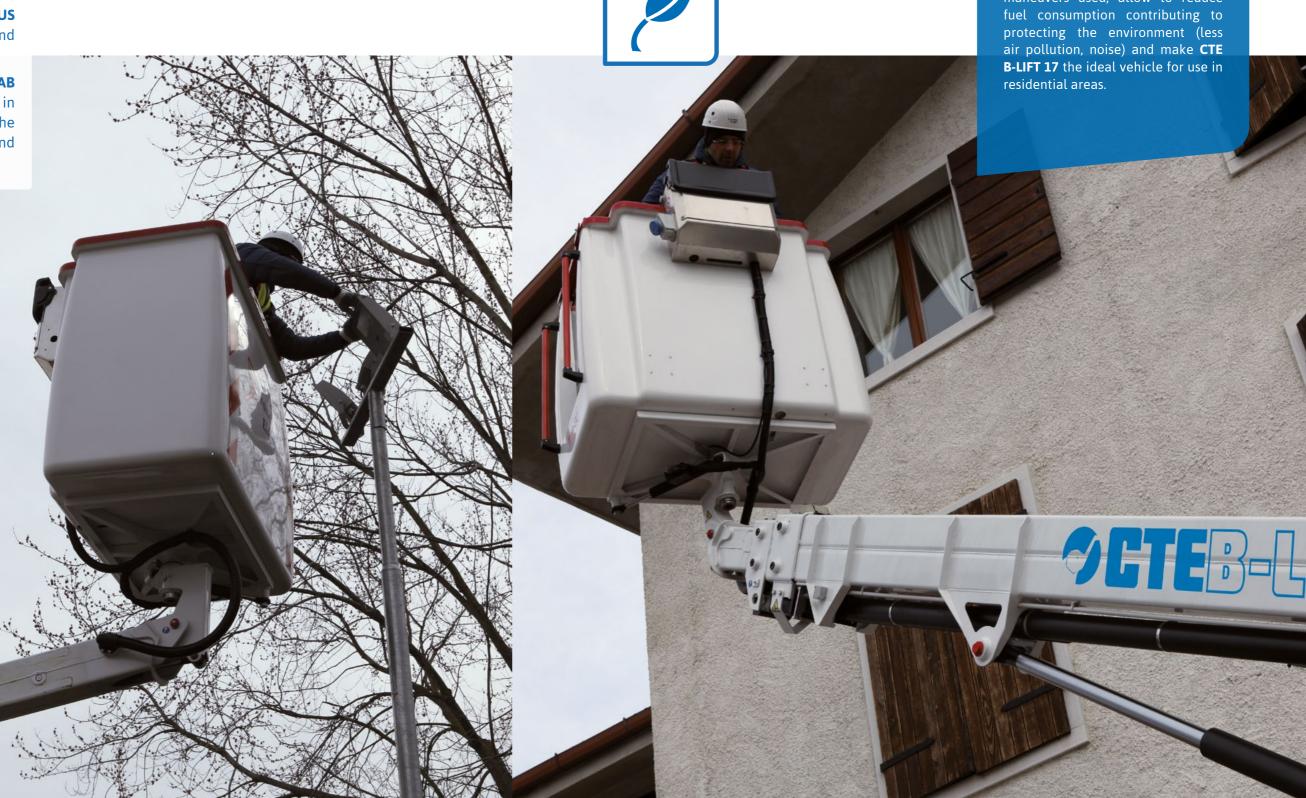

# **ECO-FRIENDLY**

Fully electrohydraulic proportional controls and the variable speed engine depending on the maneuvers used, allow to reduce

# **ELECTRIC VERSION**

Ideal for work inside buildings or areas where emissions pollutants are not permitted and is required low level of noise.

The batteries provide 1.5 hours of work continuous and are recharged during driving up or from a 220V socket.