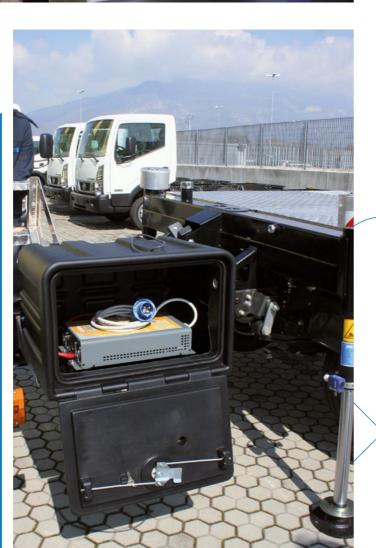

# **ELECTRIC VERSION**

Ideal for work inside buildings or areas where emissions pollutants are not permitted and is required low level of noise.

The batteries provide 1.5 hours of work continuous and are recharged during driving up or from a 220V socket.

**DIAGNOSTIC DISPLAY** 

CTE B-LIFT 17 is provided with a